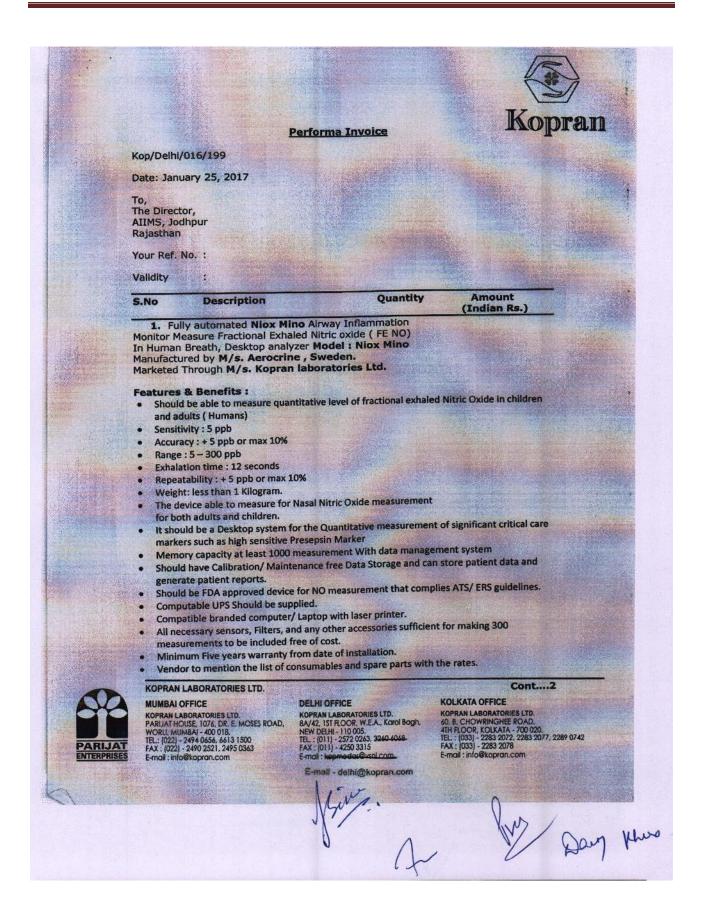

f Pediatrics at AIIMS, Jodhpur from M/s Aerocrine, Sweden

on proprietary basis. The proposal submitted by M/s Kopran Laboratories Ltd, Mumbai and PAC

certification by user are attached.

The above document are being uploaded for open information to submit subjection,

comments, if any from any manufacturer regarding proprietary nature of the equipment within

21days of issue giving reference Admn/Prop/04/2017-AIIMS.JDH. The comments should be

received by office of Administrative Officer, Medical College at AIIMS, Jodhpur on or before 30<sup>th</sup>

May 2017 upto 03:00 PM failing which it will be presumed that any other vendor is having no

comment to offer and case will be decided on merits.

Yours faithfully,

**Administrative Officer** 

**Enclosed:** Related documents enclosed.















| S. No. | Specification                                                                                                                               |
|--------|---------------------------------------------------------------------------------------------------------------------------------------------|
| 3. NO. | Should be able to measure quantitative level of fractional exhaled Nitric Oxide                                                             |
|        | in children and adults ( Humans)                                                                                                            |
| 2      | Sensitivity: 5 ppb                                                                                                                          |
| 3      | Accuracy: +